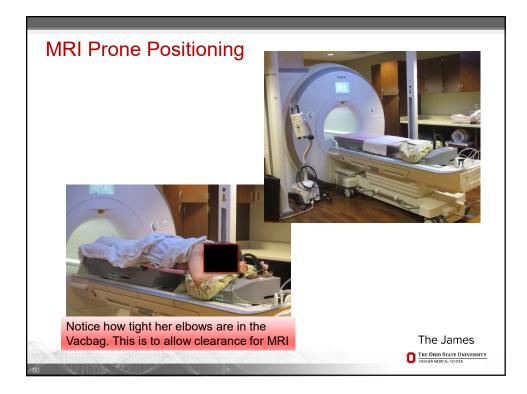

| 100%/100% | 100%/95%   |
| 50% Breast PTV Eval             | <108%   | <112%      | 50% Breast PTV Eval             | <108%     | <112%      |
| VBreast Receiving Boost<br>Dose | 30%     | 35%        | VBreast Receiving Boost<br>Dose | 30%       | 35%        |
| Heart Mean                      | <400cGy | <500cGy    | Heart Mean                      | <200cGy   | <200cGy    |
| Lung V20                        | 15%     | 20%        | Lung V20                        | 10%       | 15%        |
| Contra Breast Max               | <300cGy | <330cGy    | Contra Breast Max               | <300cGy   | <330cGy    |
| -                               | ,       | ,          | t planned simultaneously        | ,         |            |