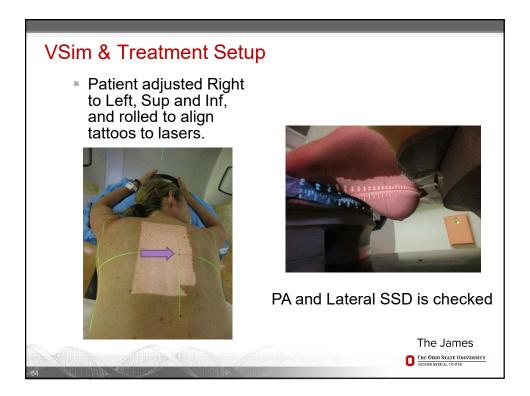

100%/95%   |
| 50% Breast PTV Eval             | <108%   | <112%      | 50% Breast PTV Eval             | <108%     | <112%      |
| VBreast Receiving Boost<br>Dose | 30%     | 35%        | VBreast Receiving Boost<br>Dose | 30%       | 35%        |
| Heart Mean                      | <400cGy | <500cGy    | Heart Mean                      | <200cGy   | <200cGy    |
| Lung V20                        | 15%     | 20%        | Lung V20                        | 10%       | 15%        |
| Contra Breast Max               | <300cGy | <330cGy    | Contra Breast Max               | <300cGy   | <330cGy    |
| -                               | ,       | ,          | t planned simultaneously        | ,         |            |