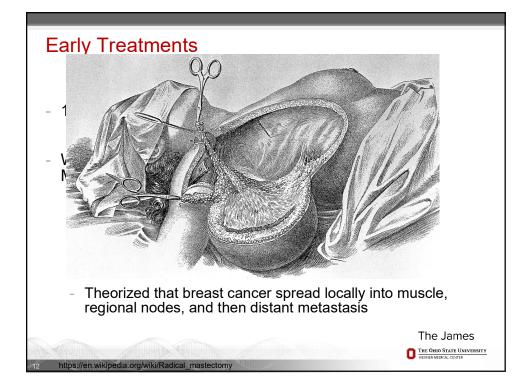

| RTOG 1005 &                     | 1304    |            | SSCBC                           |           |            |
|---------------------------------|---------|------------|---------------------------------|-----------|------------|
|                                 | Ideal   | Acceptable |                                 | Ideal     | Acceptable |
| Breast PTV Eval                 | 95%/95% | 90%/90%    | Breast PTV Eval                 | 95%/95%   | 90%/90%    |
| Lump PTV Eval                   | 95%/95% | 90%/90%    | Lump PTV Eval                   | 100%/100% | 100%/95%   |
| 50% Breast PTV Eval             | <108%   | <112%      | 50% Breast PTV Eval             | <108%     | <112%      |
| VBreast Receiving Boost<br>Dose | 30%     | 35%        | VBreast R