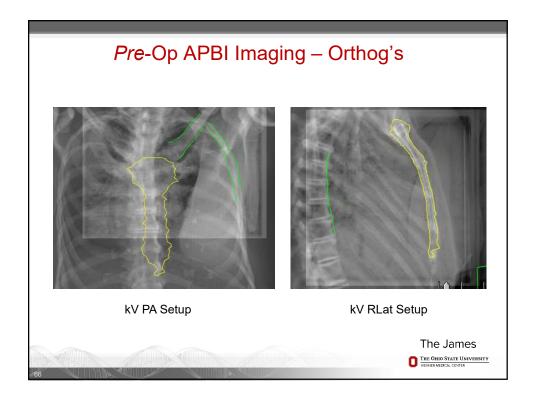

/95%   |
| 50% Breast PTV Eval             | <108%   | <112%      | 50% Breast PTV Eval             | <108%     | <112%      |
| VBreast Receiving Boost<br>Dose | 30%     | 35%        | VBreast Receiving Boost<br>Dose | 30%       | 35%        |
| Heart Mean                      | <400cGy | <500cGy    | Heart Mean                      | <200cGy   | <200cGy    |
| Lung V20                        | 15%     | 20%        | Lung V20                        | 10%       | 15%        |
| Contra Breast Max               | <300cGy | <330cGy    | Contra Breast Max               | <300cGy   | <330cGy    |
| -                               | ,       | ,          | t planned simultaneously        | ,         |            |