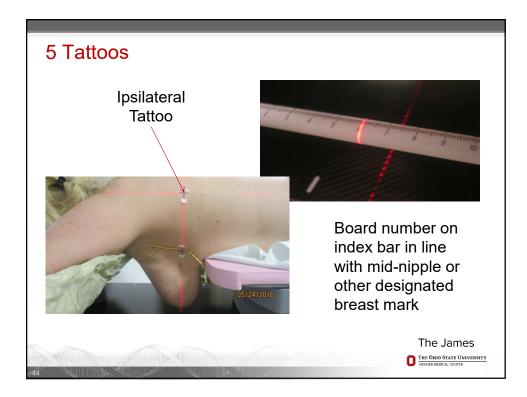

TV Eval                   | 100%/100% | 100%/95%   |
| 50% Breast PTV Eval             | <108%   | <112%      | 50% Breast PTV Eval             | <108%     | <112%      |
| VBreast Receiving Boost<br>Dose | 30%     | 35%        | VBreast Receiving Boost<br>Dose | 30%       | 35%        |
| Heart Mean                      | <400cGy | <500cGy    | Heart Mean                      | <200cGy   | <200cGy    |
| Lung V20                        | 15%     | 20%        | Lung V20                        | 10%       | 15%        |
| Contra Breast Max               | <300cGy | <330cGy    | Contra Breast Max               | <300cGy   | <330cGy    |
| -                               | ,       | ,          | t planned simultaneously        | ,         |            |