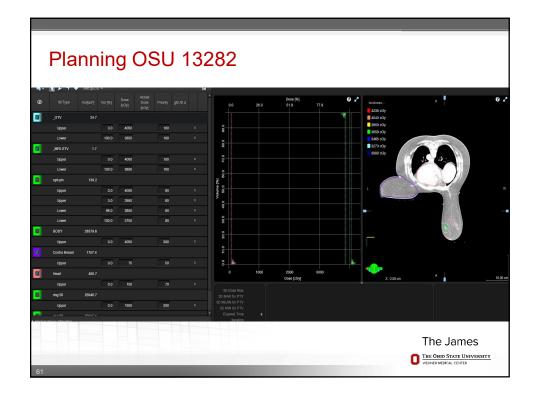

| RTOG 1005 &                     | 1304    |            | SSCBC                           |           |            |
|---------------------------------|---------|------------|---------------------------------|-----------|------------|
|                                 | Ideal   | Acceptable |                                 | Ideal     | Acceptable |
| Breast PTV Eval                 | 95%/95% | 90%/90%    | Breast PTV Eval                 | 95%/95%   | 90%/90%    |
| Lump PTV Eval                   | 95%/95% | 90%/90%    | Lump PTV Eval                   | 100%/100% | 100%/95%   |
| 50% Breast PTV Eval             | <108%   | <112%      | 50% Breast PTV Eval             | <108%     | <112%      |
| VBreast Receiving Boost<br>Dose | 30%     | 35%        | VBreast Receiving Boost<br>Dose | 30%       | 35%        |
| Heart Mean                      | <400cGy | <500cGy    | Heart Mean                      | <200cGy   | <200cGy    |
| Lung V20                        | 15%     | 20%        | Lung V20                        | 10%       | 15%        |
| Contra Breast Max               | <300cGy | <330cGy    | Contra Breast Max               | <300cGy   | <330cGy    |
| -                               | ,       | ,          | t planned simultaneously        | ,         |            |