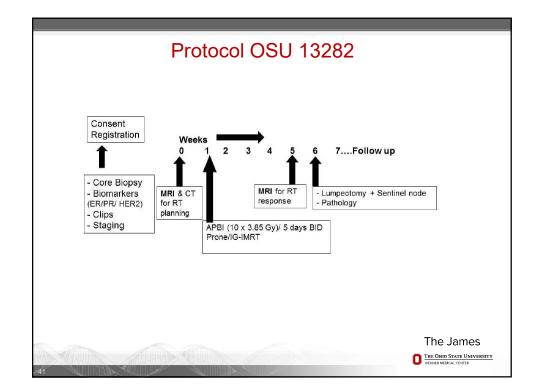

Lump PTV Eval                   | 100%/100% | 100%/95%   |
| 50% Breast PTV Eval             | <108%   | <112%      | 50% Breast PTV Eval             | <108%     | <112%      |
| VBreast Receiving Boost<br>Dose | 30%     | 35%        | VBreast Receiving Boost<br>Dose | 30%       | 35%        |
| Heart Mean                      | <400cGy | <500cGy    | Heart Mean                      | <200cGy   | <200cGy    |
| Lung V20                        | 15%     | 20%        | Lung V20                        | 10%       | 15%        |
| Contra Breast Max               | <300cGy | <330cGy    | Contra Breast Max               | <300cGy   | <330cGy    |
| -                               | ,       | ,          | t planned simultaneously        | ,         |            |