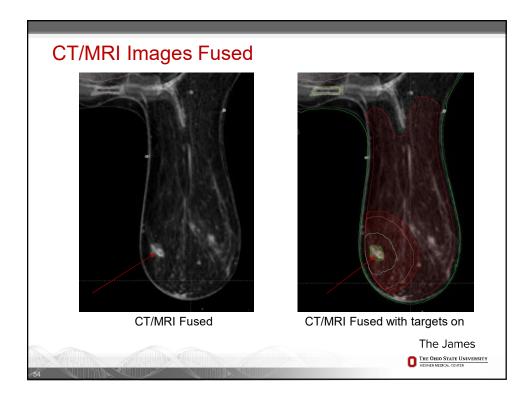

| 100%/100% | 100%/95%   |
| 50% Breast PTV Eval             | <108%   | <112%      | 50% Breast PTV Eval             | <108%     | <112%      |
| VBreast Receiving Boost<br>Dose | 30%     | 35%        | VBreast Receiving Boost<br>Dose | 30%       | 35%        |
| Heart Mean                      | <400cGy | <500cGy    | Heart Mean                      | <200cGy   | <200cGy    |
| Lung V20                        | 15%     | 20%        | Lung V20                        | 10%       | 15%        |
| Contra Breast Max               | <300cGy | <330cGy    | Contra Breast Max               | <300cGy   | <330cGy    |
| -                               | ,       | ,          | t planned simultaneously        | ,         |            |