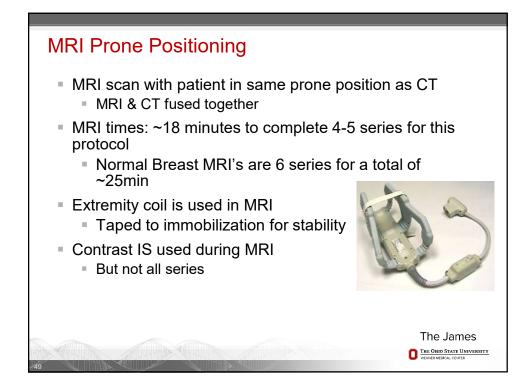

| 100%/100% | 100%/95%   |
| 50% Breast PTV Eval             | <108%   | <112%      | 50% Breast PTV Eval             | <108%     | <112%      |
| VBreast Receiving Boost<br>Dose | 30%     | 35%        | VBreast Receiving Boost<br>Dose | 30%       | 35%        |
| Heart Mean                      | <400cGy | <500cGy    | Heart Mean                      | <200cGy   | <200cGy    |
| Lung V20                        | 15%     | 20%        | Lung V20                        | 10%       | 15%        |
| Contra Breast Max               | <300cGy | <330cGy    | Contra Breast Max               | <300cGy   | <330cGy    |
| -                               | ,       | ,          | t planned simultaneously        | ,         |            |