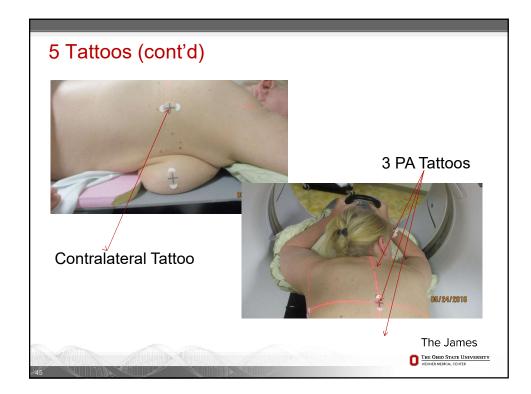

Eval                   | 100%/100% | 100%/95%   |
| 50% Breast PTV Eval             | <108%   | <112%      | 50% Breast PTV Eval             | <108%     | <112%      |
| VBreast Receiving Boost<br>Dose | 30%     | 35%        | VBreast Receiving Boost<br>Dose | 30%       | 35%        |
| Heart Mean                      | <400cGy | <500cGy    | Heart Mean                      | <200cGy   | <200cGy    |
| Lung V20                        | 15%     | 20%        | Lung V20                        | 10%       | 15%        |
| Contra Breast Max               | <300cGy | <330cGy    | Contra Breast Max               | <300cGy   | <330cGy    |
| -                               | ,       | ,          | t planned simultaneously        | ,         |            |