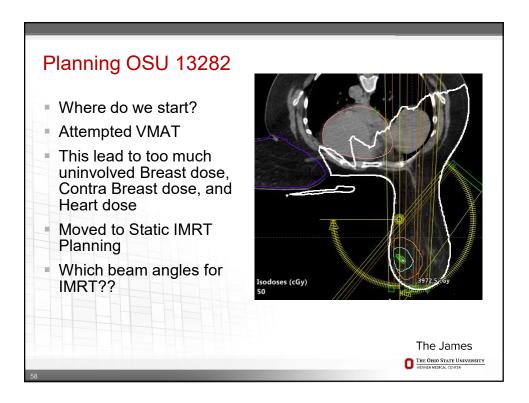

| RTOG 1005 &                     | 1304    |            | SSCBC                           |           |            |
|---------------------------------|---------|------------|---------------------------------|-----------|------------|
|                                 | Ideal   | Acceptable |                                 | Ideal     | Acceptable |
| Breast PTV Eval                 | 95%/95% | 90%/90%    | Breast PTV Eval                 | 95%/95%   | 90%/90%    |
| Lump PTV Eval                   | 95%/95% | 90%/90%    | Lump PTV Eval                   | 100%/100% | 100%/95%   |
| 50% Breast PTV Eval             | <108%   | <112%      | 50% Breast PTV Eval             | <108%     | <112%      |
| VBreast Receiving Boost<br>Dose | 30%     | 35%        | VBreast Receiving Boost<br>Dose | 30%       | 35%        |
| Heart Mean                      | <400cGy | <500cGy    | Heart Mean                      | <200cGy   | <200cGy    |
| Lung V20                        | 15%     | 20%        | Lung V20                        | 10%       | 15%        |
| Contra Breast Max               | <300cGy | <330cGy    | Contra Breast Max               | <300cGy   | <330cGy    |
| -                               | ,       | ,          | t planned simultaneously        | ,         |            |