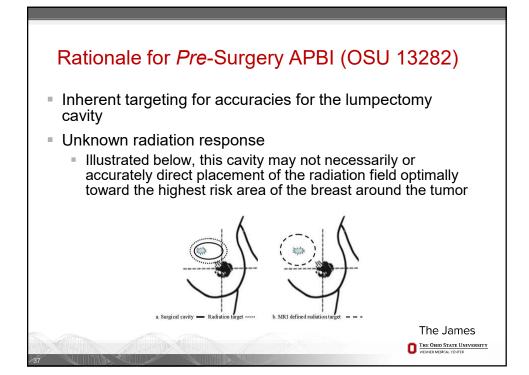

0%    | Lump PTV Eval                   | 100%/100% | 100%/95%   |
| 50% Breast PTV Eval             | <108%   | <112%      | 50% Breast PTV Eval             | <108%     | <112%      |
| VBreast Receiving Boost<br>Dose | 30%     | 35%        | VBreast Receiving Boost<br>Dose | 30%       | 35%        |
| Heart Mean                      | <400cGy | <500cGy    | Heart Mean                      | <200cGy   | <200cGy    |
| Lung V20                        | 15%     | 20%        | Lung V20                        | 10%       | 15%        |
| Contra Breast Max               | <300cGy | <330cGy    | Contra Breast Max               | <300cGy   | <330cGy    |
| -                               | ,       | ,          | t planned simultaneously        | ,         |            |