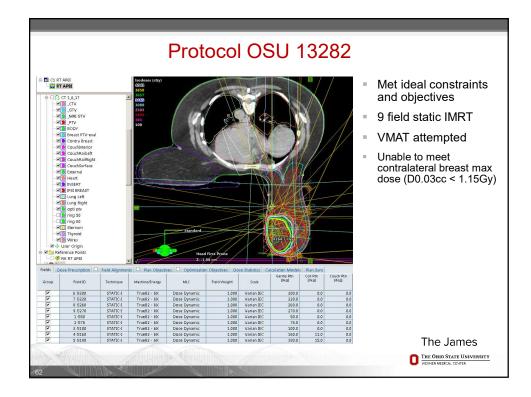

| RTOG 1005 &                     | 1304    |            | SSCBC                           |           |            |
|---------------------------------|---------|------------|---------------------------------|-----------|------------|
|                                 | Ideal   | Acceptable |                                 | Ideal     | Acceptable |
| Breast PTV Eval                 | 95%/95% | 90%/90%    | Breast PTV Eval                 | 95%/95%   | 90%/90%    |
| Lump PTV Eval                   | 95%/95% | 90%/90%    | Lump PTV Eval                   | 100%/100% | 100%/95%   |
| 50% Breast PTV Eval             | <108%   | <112%      | 50% Breast PTV Eval             | <108%     | <112%      |
| VBreast Receiving Boost<br>Dose | 30%     | 35%        | VBreast Receiving Boost<br>Dose | 30%       | 35%        |
| Heart Mean                      | <400cGy | <500cGy    | Heart Mean                      | <200cGy   | <200cGy    |
| Lung V20                        | 15%     | 20%        | Lung V20                        | 10%       | 15%        |
| Contra Breast Max               | <300cGy | <330cGy    | Contra Breast Max               | <300cGy   | <330cGy    |
| -                               | ,       | ,          | t planned simultaneously        | ,         |            |