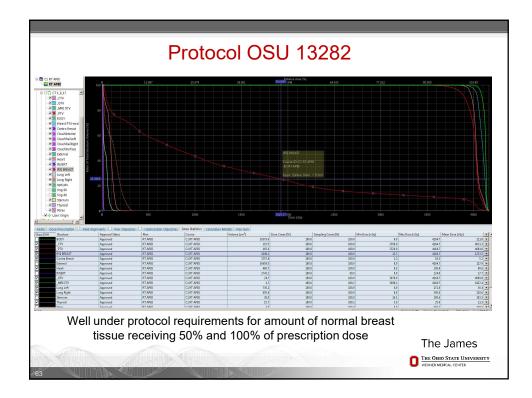

| RTOG 1005 &                     | 1304    |            | SSCBC                           |           |            |
|---------------------------------|---------|------------|---------------------------------|-----------|------------|
|                                 | Ideal   | Acceptable |                                 | Ideal     | Acceptable |
| Breast PTV Eval                 | 95%/95% | 90%/90%    | Breast PTV Eval                 | 95%/95%   | 90%/90%    |
| Lump PTV Eval                   | 95%/95% | 90%/90%    | Lump PTV Eval                   | 100%/100% | 100%/95%   |
| 50% Breast PTV Eval             | <108%   | <112%      | 50% Breast PTV Eval             | <108%     | <112%      |
| VBreast Receiving Boost<br>Dose | 30%     | 35%        | VBreast Receiving Boost<br>Dose | 30%       | 35%        |
| Heart Mean                      | <400cGy | <500cGy    | Heart Mean                      | <200cGy   | <200cGy    |
| Lung V20                        | 15%     | 20%        | Lung V20                        | 10%       | 15%        |
| Contra Breast Max               | <300cGy | <330cGy    | Contra Breast Max               | <300cGy   | <330cGy    |
| -                               | ,       | ,          | t planned simultaneously        | ,         |            |