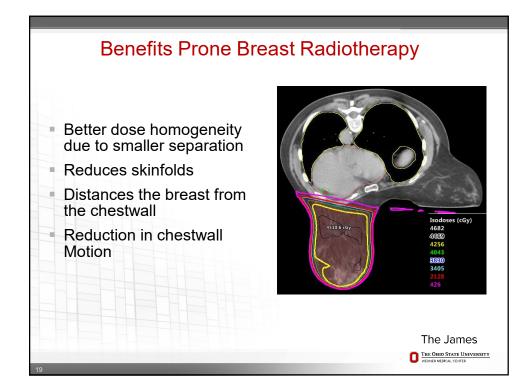

| RTOG 1005 &                     | 1304    |            | SSCBC                           |           |            |
|---------------------------------|---------|------------|---------------------------------|-----------|------------|
|                                 | Ideal   | Acceptable |                                 | Ideal     | Acceptable |
| Breast PTV Eval                 | 95%/95% | 90%/90%    | Breast PTV Eval                 | 95%/95%   | 90%/90%    |
| Lump PTV Eval                   | 95%/95% | 90%/90%    | Lump PTV Eval                   | 100%/100% | 100%/95%   |
| 50% Breast PTV Eval             | <108%   | <112%      | 50% Breast PTV Eval             | <108%     | <112%      |
| VBreast Receiving Boost<br>Dose | 30%     | 35%        | VBreast Receiving Boost