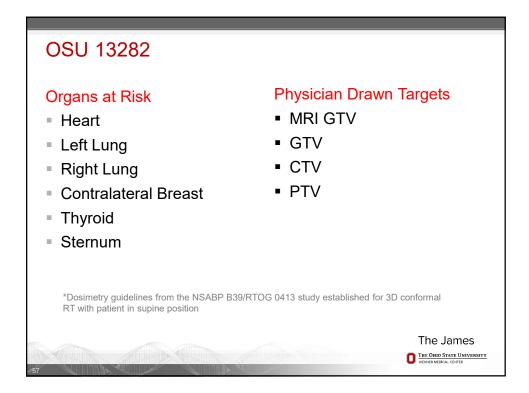

| 100%/100% | 100%/95%   |
| 50% Breast PTV Eval             | <108%   | <112%      | 50% Breast PTV Eval             | <108%     | <112%      |
| VBreast Receiving Boost<br>Dose | 30%     | 35%        | VBreast Receiving Boost<br>Dose | 30%       | 35%        |
| Heart Mean                      | <400cGy | <500cGy    | Heart Mean                      | <200cGy   | <200cGy    |
| Lung V20                        | 15%     | 20%        | Lung V20                        | 10%       | 15%        |
| Contra Breast Max               | <300cGy | <330cGy    | Contra Breast Max               | <300cGy   | <330cGy    |
| -                               | ,       | ,          | t planned simultaneously        | ,         |            |