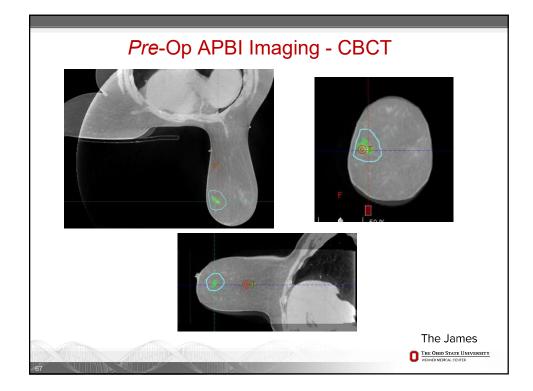

5%   |
| 50% Breast PTV Eval             | <108%   | <112%      | 50% Breast PTV Eval             | <108%     | <112%      |
| VBreast Receiving Boost<br>Dose | 30%     | 35%        | VBreast Receiving Boost<br>Dose | 30%       | 35%        |
| Heart Mean                      | <400cGy | <500cGy    | Heart Mean                      | <200cGy   | <200cGy    |
| Lung V20                        | 15%     | 20%        | Lung V20                        | 10%       | 15%        |
| Contra Breast Max               | <300cGy | <330cGy    | Contra Breast Max               | <300cGy   | <330cGy    |
| -                               | ,       | ,          | t planned simultaneously        | ,         |            |