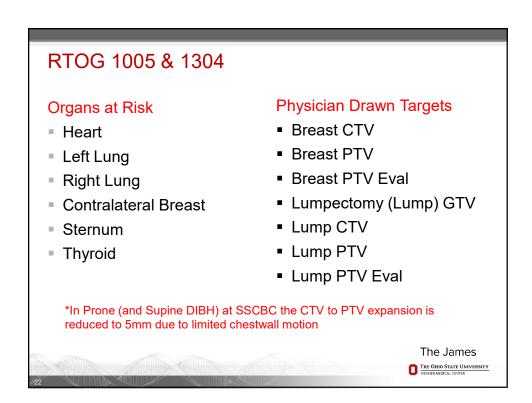

| RTOG 1005 &                     | 1304    |            | SSCBC                           |           |            |
|---------------------------------|---------|------------|---------------------------------|-----------|------------|
|                                 | Ideal   | Acceptable |                                 | Ideal     | Acceptable |
| Breast PTV Eval                 | 95%/95% | 90%/90%    | Breast PTV Eval                 | 95%/95%   | 90%/90%    |
| Lump PTV Eval                   | 95%/95% | 90%/90%    | Lump PTV Eval                   | 100%/100% | 100%/95%   |
| 50% Breast PTV Eval             | <108%   | <112%      | 50% Breast PTV Eval             | <108%     | <112%      |
| VBreast Receiving Boost<br>Dose | 30%     | 35%        | VBreast Receiving Boost<br>Dose | 30%       | 35%        |
| Heart Mean                      | <400cGy | <500cGy    | Heart Mean                      | <200cGy   | <200cGy    |
| Lung V20                        | 15%     | 20%        | Lung V20                        | 10%       | 15%        |
| Contra Breast Max               | <300cGy | <330cGy    | Contra Breast Max               | <300cGy   | <330cGy    |
| -                               | ,       | ,          | t planned simultaneously        | ,         |            |