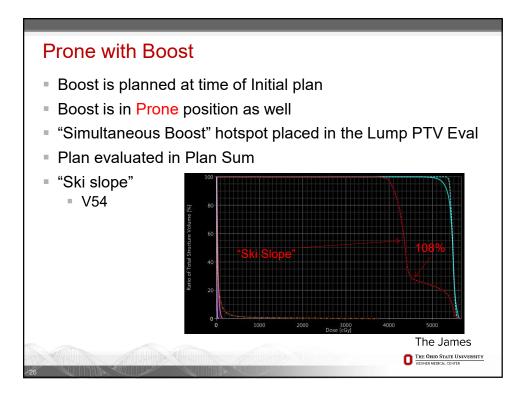

| 95%/95% | 90%/90%    | Lump PTV Eval                   | 100%/100% | 100%/95%   |
| 50% Breast PTV Eval             | <108%   | <112%      | 50% Breast PTV Eval             | <108%     | <112%      |
| VBreast Receiving Boost<br>Dose | 30%     | 35%        | VBreast Receiving Boost<br>Dose | 30%       | 35%        |
| Heart Mean                      | <400cGy | <500cGy    | Heart Mean                      | <200cGy   | <200cGy    |
| Lung V20                        | 15%     | 20%        | Lung V20                        | 10%       | 15%        |
| Contra Breast Max               | <300cGy | <330cGy    | Contra Breast Max               | <300cGy   | <330cGy    |
| -                               | ,       | ,          | t planned simultaneously        | ,         |            |