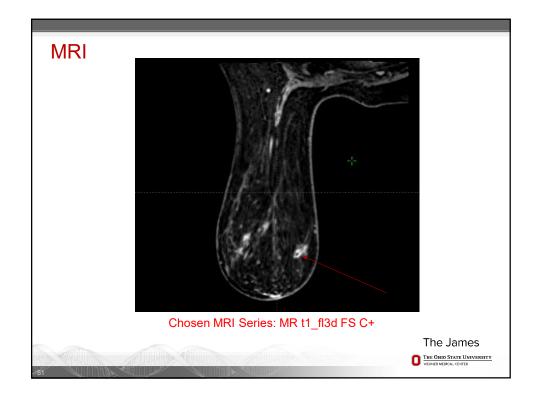

| 100%/100% | 100%/95%   |
| 50% Breast PTV Eval             | <108%   | <112%      | 50% Breast PTV Eval             | <108%     | <112%      |
| VBreast Receiving Boost<br>Dose | 30%     | 35%        | VBreast Receiving Boost<br>Dose | 30%       | 35%        |
| Heart Mean                      | <400cGy | <500cGy    | Heart Mean                      | <200cGy   | <200cGy    |
| Lung V20                        | 15%     | 20%        | Lung V20                        | 10%       | 15%        |
| Contra Breast Max               | <300cGy | <330cGy    | Contra Breast Max               | <300cGy   | <330cGy    |
| -                               | ,       | ,          | t planned simultaneously        | ,         |            |