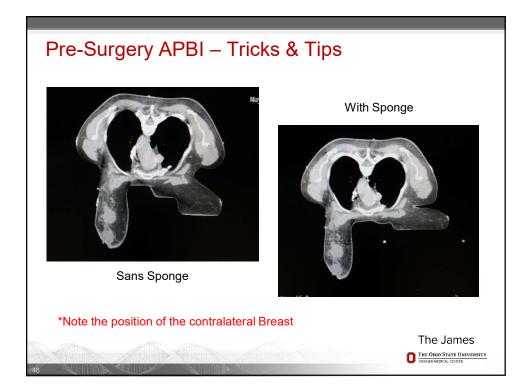

val                   | 100%/100% | 100%/95%   |
| 50% Breast PTV Eval             | <108%   | <112%      | 50% Breast PTV Eval             | <108%     | <112%      |
| VBreast Receiving Boost<br>Dose | 30%     | 35%        | VBreast Receiving Boost<br>Dose | 30%       | 35%        |
| Heart Mean                      | <400cGy | <500cGy    | Heart Mean                      | <200cGy   | <200cGy    |
| Lung V20                        | 15%     | 20%        | Lung V20                        | 10%       | 15%        |
| Contra Breast Max               | <300cGy | <330cGy    | Contra Breast Max               | <300cGy   | <330cGy    |
| -                               | ,       | ,          | t planned simultaneously        | ,         |            |