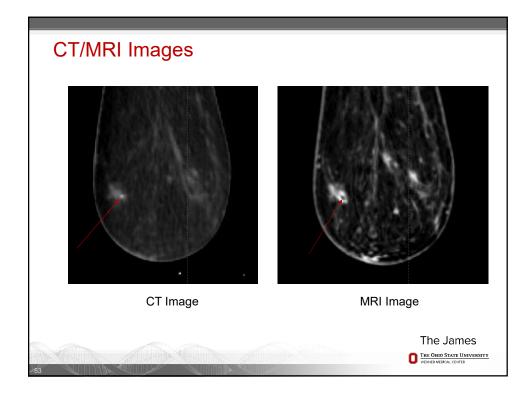

| 100%/100% | 100%/95%   |
| 50% Breast PTV Eval             | <108%   | <112%      | 50% Breast PTV Eval             | <108%     | <112%      |
| VBreast Receiving Boost<br>Dose | 30%     | 35%        | VBreast Receiving Boost<br>Dose | 30%       | 35%        |
| Heart Mean                      | <400cGy | <500cGy    | Heart Mean                      | <200cGy   | <200cGy    |
| Lung V20                        | 15%     | 20%        | Lung V20                        | 10%       | 15%        |
| Contra Breast Max               | <300cGy | <330cGy    | Contra Breast Max               | <300cGy   | <330cGy    |
| -                               | ,       | ,          | t planned simultaneously        | ,         |            |