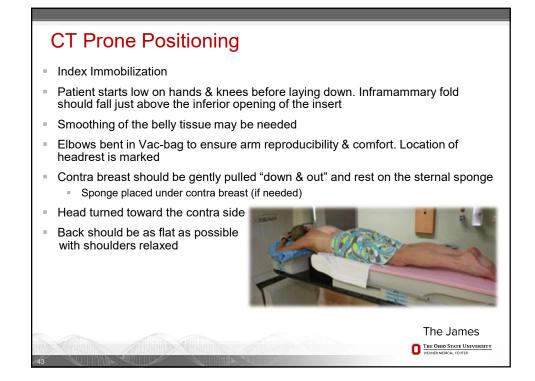

PTV Eval                   | 100%/100% | 100%/95%   |
| 50% Breast PTV Eval             | <108%   | <112%      | 50% Breast PTV Eval             | <108%     | <112%      |
| VBreast Receiving Boost<br>Dose | 30%     | 35%        | VBreast Receiving Boost<br>Dose | 30%       | 35%        |
| Heart Mean                      | <400cGy | <500cGy    | Heart Mean                      | <200cGy   | <200cGy    |
| Lung V20                        | 15%     | 20%        | Lung V20                        | 10%       | 15%        |
| Contra Breast Max               | <300cGy | <330cGy    | Contra Breast Max               | <300cGy   | <330cGy    |
| -                               | ,       | ,          | t planned simultaneously        | ,         |            |