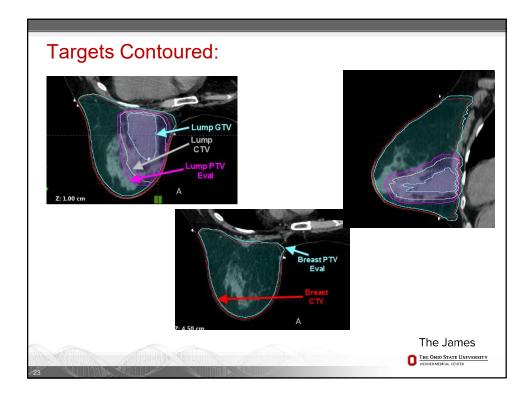

| RTOG 1005 &                     | 1304    |            | SSCBC                           |           |            |
|---------------------------------|---------|------------|---------------------------------|-----------|------------|
|                                 | Ideal   | Acceptable |                                 | Ideal     | Acceptable |
| Breast PTV Eval                 | 95%/95% | 90%/90%    | Breast PTV Eval                 | 95%/95%   | 90%/90%    |
| Lump PTV Eval                   | 95%/95% | 90%/90%    | Lump PTV Eval                   | 100%/100% | 100%/95%   |
| 50% Breast PTV Eval             | <108%   | <112%      | 50% Breast PTV Eval             | <108%     | <112%      |
| VBreast Receiving Boost<br>Dose | 30%     | 35%        | VBreast Receiving Boost<br>Dose | 30%       | 35%        |
| Heart Mean                      | <400cGy | <500cGy    | Heart Mean                      | <200cGy   | <200cGy    |
| Lung V20                        | 15%     | 20%        | Lung V20                        | 10%       | 15%        |
| Contra Breast Max               | <300cGy | <330cGy    | Contra Breast Max               | <300cGy   | <330cGy    |
| -                               | ,       | ,          | t planned simultaneously        | ,         |            |