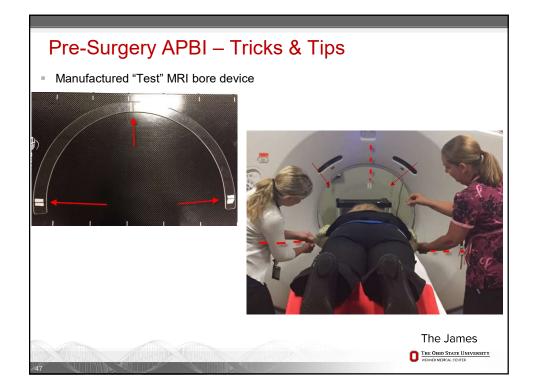

l                   | 100%/100% | 100%/95%   |
| 50% Breast PTV Eval             | <108%   | <112%      | 50% Breast PTV Eval             | <108%     | <112%      |
| VBreast Receiving Boost<br>Dose | 30%     | 35%        | VBreast Receiving Boost<br>Dose | 30%       | 35%        |
| Heart Mean                      | <400cGy | <500cGy    | Heart Mean                      | <200cGy   | <200cGy    |
| Lung V20                        | 15%     | 20%        | Lung V20                        | 10%       | 15%        |
| Contra Breast Max               | <300cGy | <330cGy    | Contra Breast Max               | <300cGy   | <330cGy    |
| -                               | ,       | ,          | t planned simultaneously        | ,         |            |