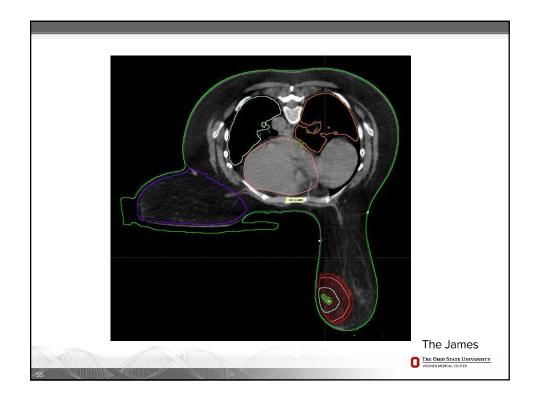

| 100%/100% | 100%/95%   |
| 50% Breast PTV Eval             | <108%   | <112%      | 50% Breast PTV Eval             | <108%     | <112%      |
| VBreast Receiving Boost<br>Dose | 30%     | 35%        | VBreast Receiving Boost<br>Dose | 30%       | 35%        |
| Heart Mean                      | <400cGy | <500cGy    | Heart Mean                      | <200cGy   | <200cGy    |
| Lung V20                        | 15%     | 20%        | Lung V20                        | 10%       | 15%        |
| Contra Breast Max               | <300cGy | <330cGy    | Contra Breast Max               | <300cGy   | <330cGy    |
| -                               | ,       | ,          | t planned simultaneously        | ,         |            |