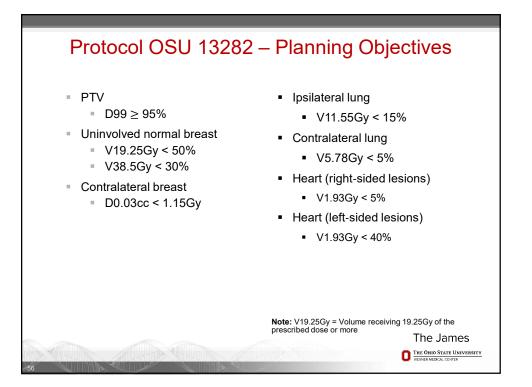

| 100%/100% | 100%/95%   |
| 50% Breast PTV Eval             | <108%   | <112%      | 50% Breast PTV Eval             | <108%     | <112%      |
| VBreast Receiving Boost<br>Dose | 30%     | 35%        | VBreast Receiving Boost<br>Dose | 30%       | 35%        |
| Heart Mean                      | <400cGy | <500cGy    | Heart Mean                      | <200cGy   | <200cGy    |
| Lung V20                        | 15%     | 20%        | Lung V20                        | 10%       | 15%        |
| Contra Breast Max               | <300cGy | <330cGy    | Contra Breast Max               | <300cGy   | <330cGy    |
| -                               | ,       | ,          | t planned simultaneously        | ,         |            |