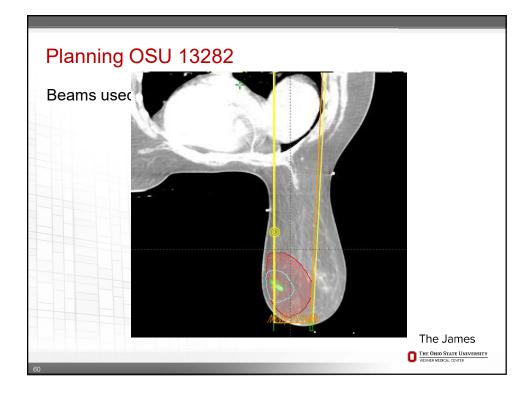

| RTOG 1005 &                     | 1304    |            | SSCBC                           |           |            |
|---------------------------------|---------|------------|---------------------------------|-----------|------------|
|                                 | Ideal   | Acceptable |                                 | Ideal     | Acceptable |
| Breast PTV Eval                 | 95%/95% | 90%/90%    | Breast PTV Eval                 | 95%/95%   | 90%/90%    |
| Lump PTV Eval                   | 95%/95% | 90%/90%    | Lump PTV Eval                   | 100%/100% | 100%/95%   |
| 50% Breast PTV Eval             | <108%   | <112%      | 50% Breast PTV Eval             | <108%     | <112%      |
| VBreast Receiving Boost<br>Dose | 30%     | 35%        | VBreast Receiving Boost<br>Dose | 30%       | 35%        |
| Heart Mean                      | <400cGy | <500cGy    | Heart Mean                      | <200cGy   | <200cGy    |
| Lung V20                        | 15%     | 20%        | Lung V20                        | 10%       | 15%        |
| Contra Breast Max               | <300cGy | <330cGy    | Contra Breast Max               | <300cGy   | <330cGy    |
| -                               | ,       | ,          | t planned simultaneously        | ,         |            |