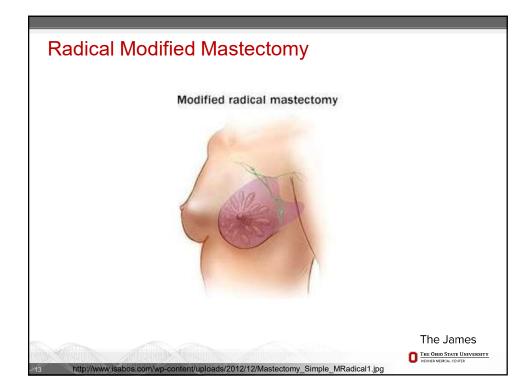

| RTOG 1005 &                     | 1304    |            | SSCBC                           |           |            |
|---------------------------------|---------|------------|---------------------------------|-----------|------------|
|                                 | Ideal   | Acceptable |                                 | Ideal     | Acceptable |
| Breast PTV Eval                 | 95%/95% | 90%/90%    | Breast PTV Eval                 | 95%/95%   | 90%/90%    |
| Lump PTV Eval                   | 95%/95% | 90%/90%    | Lump PTV Eval                   | 100%/100% | 100%/95%   |
| 50% Breast PTV Eval             | <108%   | <112%      | 50% Breast PTV Eval             | <108%     | <112%      |
| VBreast Receiving Boost<br>Dose | 30%     | 35%        | VBreast Rec