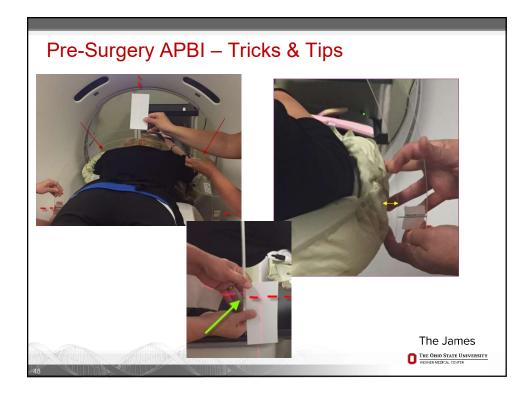

| 100%/100% | 100%/95%   |
| 50% Breast PTV Eval             | <108%   | <112%      | 50% Breast PTV Eval             | <108%     | <112%      |
| VBreast Receiving Boost<br>Dose | 30%     | 35%        | VBreast Receiving Boost<br>Dose | 30%       | 35%        |
| Heart Mean                      | <400cGy | <500cGy    | Heart Mean                      | <200cGy   | <200cGy    |
| Lung V20                        | 15%     | 20%        | Lung V20                        | 10%       | 15%        |
| Contra Breast Max               | <300cGy | <330cGy    | Contra Breast Max               | <300cGy   | <330cGy    |
| -                               | ,       | ,          | t planned simultaneously        | ,         |            |