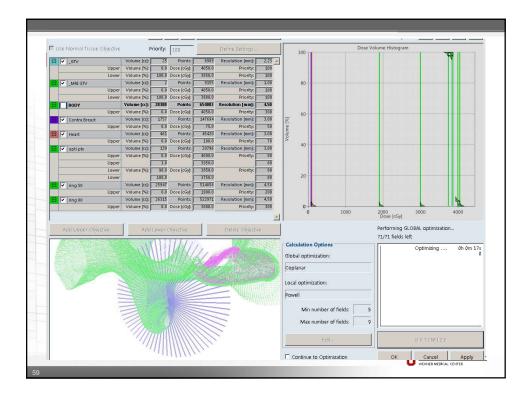

| RTOG 1005 &                     | 1304    |            | SSCBC                           |           |            |
|---------------------------------|---------|------------|---------------------------------|-----------|------------|
|                                 | Ideal   | Acceptable |                                 | Ideal     | Acceptable |
| Breast PTV Eval                 | 95%/95% | 90%/90%    | Breast PTV Eval                 | 95%/95%   | 90%/90%    |
| Lump PTV Eval                   | 95%/95% | 90%/90%    | Lump PTV Eval                   | 100%/100% | 100%/95%   |
| 50% Breast PTV Eval             | <108%   | <112%      | 50% Breast PTV Eval             | <108%     | <112%      |
| VBreast Receiving Boost<br>Dose | 30%     | 35%        | VBreast Receiving Boost<br>Dose | 30%       | 35%        |
| Heart Mean                      | <400cGy | <500cGy    | Heart Mean                      | <200cGy   | <200cGy    |
| Lung V20                        | 15%     | 20%        | Lung V20                        | 10%       | 15%        |
| Contra Breast Max               | <300cGy | <330cGy    | Contra Breast Max               | <300cGy   | <330cGy    |
| -                               | ,       | ,          | t planned simultaneously        | ,         |            |